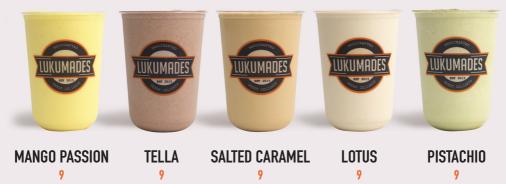

A CLASSIC
Tella & crushed biscuit 13.5



SNICKERS 13.5 Melted milk chocolate, crushed peanuts & drizzled caramel sauce



LOTUS CRUNCH
Melted Biscoff with
Lotus crushed biscuits 13.5



OREO BALLS 13.5
White chocolate, crushed oreos



JAM IT 13.5 Injected w/ strawberry jam rolled in cinnamon sugar



WHITE TELLA 13.5 White Tella, drizzled caramel sauce & crushed biscuit



TWIX FIX 13.5
Melted milk chocolate, crushed biscuits, drizzled caramel sauce



THE ORIGINAL Honey & cinnamon 13.5



MATCHA 13.5 Matcha infused white chocolate



PEANUT BUTTER
peanut butter drizzled with milk
chocolate & peanuts 13.5



GLAZED 13.5 Original glazed



GOLDEN MAPLE
Maple syrup & crushed
Oreo biscuit 13.5



DARK DELIGHT 13.5 Melted dark chocolate, crushed pistachios





## **ICY**



# **SHAKES**





## COFFEE

#### Milk Alternatives all \$1:

Coconut, Almond, Oat, Soy

| НОТ        | Small | Large |
|------------|-------|-------|
| Espresso   | 4     | 4.5   |
| Macchiato  | 5     | 5.5   |
| Piccolo    | 4     | 4.5   |
| Mocha      | 5     | 5.5   |
| Cappuccino | 5     | 5.5   |
| Latte      | 5     | 5.5   |
| Flat White | 5     | 5.5   |
| Long Black | 5     | 5.5   |
| Chai Latte | 5     | 5.5   |

| COLD           | One size |
|----------------|----------|
| Iced Latte     | 7        |
| Iced Chocolate | 7        |
| Iced Mocha     | 7        |
| Iced Chai      | 7        |
| Iced Matcha    | 7        |

| GREEK             | One size |
|-------------------|----------|
| Frappe            | 5        |
| Freddo Espresso   | 5        |
| Freddo Cappuccino | 5.5      |
| Greek C