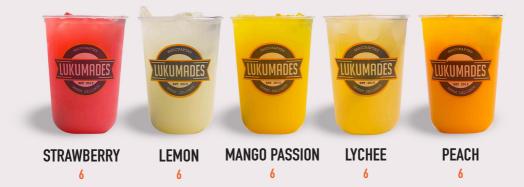

cing sugar



TELLA CLASSIC
Tella & crushed biscuit 13.5



SNICKERS 13.5 Melted milk chocolate, crushed peanuts & drizzled caramel sauce



LOTUS CRUNCH
Melted Biscoff with
Lotus crushed biscuits 13.5



OREO BALLS 13.5
White chocolate, crushed oreos



JAM IT 13.5 Injected w/ strawberry jam rolled in cinnamon sugar



WHITE TELLA 13.5 White Tella, drizzled caramel sauce & crushed biscuit



TWIX FIX 13.5
Melted milk chocolate, crushed biscuits, drizzled caramel sauce



THE ORIGINAL Honey & cinnamon 13.5



MATCHA 13.5 Matcha infused white chocolate



PEANUT BUTTER
peanut butter drizzled with milk
chocolate & peanuts 13.5



GLAZED 13.5 Original glazed



GOLDEN MAPLE
Maple syrup & crushed
Oreo biscuit 13.5



DARK DELIGHT 13.5 Melted dark chocolate, crushed pistachios





## **ICY**



# **SHAKES**





## COFFEE

#### Milk Alternatives all \$1:

Coconut, Almond, Oat, Soy

| НОТ        | Small | Large |
|------------|-------|-------|
| Espresso   | 4     | 4.5   |
| Macchiato  | 5     | 5.5   |
| Piccolo    | 4     | 4.5   |
| Mocha      | 5     | 5.5   |
| Cappuccino | 5     | 5.5   |
| Latte      | 5     | 5.5   |
| Flat White | 5     | 5.5   |
| Long Black | 5     | 5.5   |
| Chai Latte | 5     | 5.5   |

| COLD           | One size |
|----------------|----------|
| Iced Latte     | 7        |
| Iced Chocolate | 7        |
| Iced Mocha     | 7        |
| Iced Chai      | 7        |
| Iced Matcha    | 7        |

| GREEK             | One size |
|-------------------|----------|
| Frappe            | 5        |
| Freddo Espresso   | 5        |
| Freddo Cappuccino | 5.