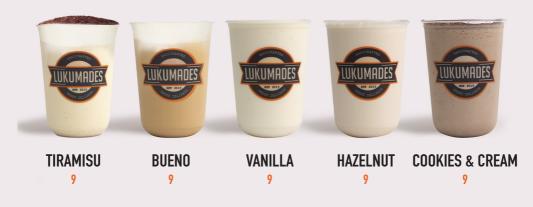

LLA CLASSIC
Tella & crushed biscuit 13.5



SNICKERS 13.5 Melted milk chocolate, crushed peanuts & drizzled caramel sauce



LOTUS CRUNCH
Melted Biscoff with
Lotus crushed biscuits 13.5



OREO BALLS 13.5
White chocolate, crushed oreos



JAM IT 13.5 Injected w/ strawberry jam rolled in cinnamon sugar



WHITE TELLA 13.5 White Tella, drizzled caramel sauce & crushed biscuit



TWIX FIX 13.5
Melted milk chocolate, crushed biscuits, drizzled caramel sauce



THE ORIGINAL Honey & cinnamon 13.5



MATCHA 13.5 Matcha infused white chocolate



PEANUT BUTTER
peanut butter drizzled with milk
chocolate & peanuts 13.5



GLAZED 13.5 Original glazed



GOLDEN MAPLE
Maple syrup & crushed
Oreo biscuit 13.5



DARK DELIGHT 13.5 Melted dark chocolate, crushed pistachios





## **ICY**



# **SHAKES**





## COFFEE

#### Milk Alternatives all \$1:

Coconut, Almond, Oat, Soy

| НОТ        | Small | Large |
|------------|-------|-------|
| Espresso   | 4     | 4.5   |
| Macchiato  | 5     | 5.5   |
| Piccolo    | 4     | 4.5   |
| Mocha      | 5     | 5.5   |
| Cappuccino | 5     | 5.5   |
| Latte      | 5     | 5.5   |
| Flat White | 5     | 5.5   |
| Long Black | 5     | 5.5   |
| Chai Latte | 5     | 5.5   |

| COLD           | One size |
|----------------|----------|
| Iced Latte     | 7        |
| Iced Chocolate | 7        |
| Iced Mocha     | 7        |
| Iced Chai      | 7        |
| Iced Matcha    | 7        |

| GREEK             | One size |
|-------------------|----------|
| Frappe            | 5        |
| Freddo Espresso   | 5        |
| Freddo Cappuccino | 5.5      |
| Greek