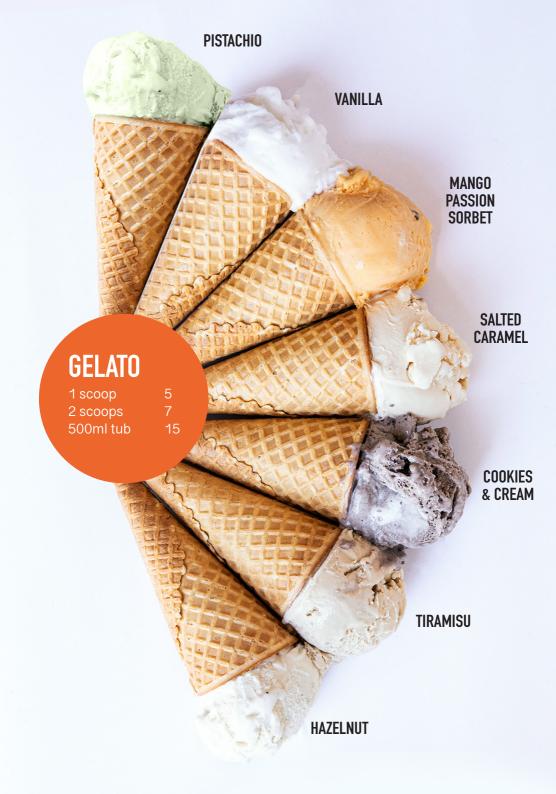

h cinnamon & icing sugar



TELLA CLASSIC
Tella & crushed biscuit 13.5



SNICKERS 13.5 Melted milk chocolate, crushed peanuts & drizzled caramel sauce



LOTUS CRUNCH
Melted Biscoff with
Lotus crushed biscuits 13.5



OREO BALLS 13.5
White chocolate, crushed oreos



JAM IT 13.5 Injected w/ strawberry jam rolled in cinnamon sugar



WHITE TELLA 13.5 White Tella, drizzled caramel sauce & crushed biscuit



TWIX FIX 13.5
Melted milk chocolate, crushed biscuits, drizzled caramel sauce



THE ORIGINAL Honey & cinnamon 13.5



MATCHA 13.5 Matcha infused white chocolate



PEANUT BUTTER
peanut butter drizzled with milk
chocolate & peanuts 13.5



GLAZED 13.5 Original glazed



GOLDEN MAPLE
Maple syrup & crushed
Oreo biscuit 13.5



DARK DELIGHT 13.5 Melted dark chocolate, crushed pistachios





## **ICY**



# **SHAKES**





## COFFEE

#### Milk Alternatives all \$1:

Coconut, Almond, Oat, Soy

| НОТ        | Small | Large |
|------------|-------|-------|
| Espresso   | 4     | 4.5   |
| Macchiato  | 5     | 5.5   |
| Piccolo    | 4     | 4.5   |
| Mocha      | 5     | 5.5   |
| Cappuccino | 5     | 5.5   |
| Latte      | 5     | 5.5   |
| Flat White | 5     | 5.5   |
| Long Black | 5     | 5.5   |
| Chai Latte | 5     | 5.5   |

| COLD           | One size |
|----------------|----------|
| Iced Latte     | 7        |
| Iced Chocolate | 7        |
| Iced Mocha     | 7        |
| Iced Chai      | 7        |
| Iced Matcha    | 7        |

| GREEK             | One size |
|-------------------|----------|
| Frappe            | 5        |
| Freddo Espresso   | 5        |
| Freddo C