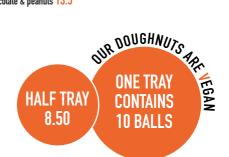

ith cinnamon & icing sugar



TELLA CLASSIC
Tella & crushed biscuit 13.5



SNICKERS 13.5 Melted milk chocolate, crushed peanuts & drizzled caramel sauce



LOTUS CRUNCH
Melted Biscoff with
Lotus crushed biscuits 13.5



OREO BALLS 13.5
White chocolate, crushed oreos



JAM IT 13.5 Injected w/ strawberry jam rolled in cinnamon sugar



WHITE TELLA 13.5 White Tella, drizzled caramel sauce & crushed biscuit



TWIX FIX 13.5
Melted milk chocolate, crushed biscuits, drizzled caramel sauce



THE ORIGINAL Honey & cinnamon 13.5



MATCHA 13.5 Matcha infused white chocolate



PEANUT BUTTER
peanut butter drizzled with milk
chocolate & peanuts 13.5



GLAZED 13.5 Original glazed



GOLDEN MAPLE
Maple syrup & crushed
Oreo biscuit 13.5



DARK DELIGHT 13.5 Melted dark chocolate, crushed pistachios





## **ICY**



# **SHAKES**





## COFFEE

#### Milk Alternatives all \$1:

Coconut, Almond, Oat, Soy

| НОТ        | Small | Large |
|------------|-------|-------|
| Espresso   | 4     | 4.5   |
| Macchiato  | 5     | 5.5   |
| Piccolo    | 4     | 4.5   |
| Mocha      | 5     | 5.5   |
| Cappuccino | 5     | 5.5   |
| Latte      | 5     | 5.5   |
| Flat White | 5     | 5.5   |
| Long Black | 5     | 5.5   |
| Chai Latte | 5     | 5.5   |

| COLD           | One size |
|----------------|----------|
| Iced Latte     | 7        |
| Iced Chocolate | 7        |
| Iced Mocha     | 7        |
| Iced Chai      | 7        |
| Iced Matcha    | 7        |

| GREEK             | One size |
|-------------------|----------|
| Frappe            | 5        |
| Freddo Espresso   | 5        |
| Freddo